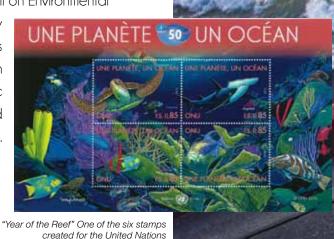

Quality, and the U.S. Department of the Interior. In May 2010, the United Nations released six Wyland images for an international stamp issue celebrating the 50th Anniversary of the Intergovernmental Oceanographic Commission. Corporate partners like Volvo, Toyota, and Disney have all supported the artist's outreach efforts.