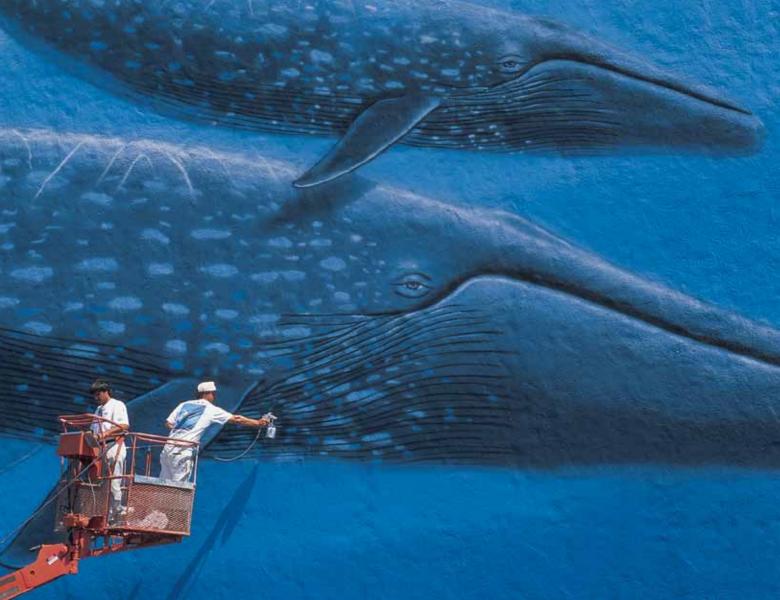

### **BIG** life

Artist Wyland changed the way people think about our environment when he started painting life-size whales on the sides of buildings in the 1980s. Wyland always thought big.

And he never stopped

Today, the Wyland name has become synonymous with the new generation of awareness about environmental conservation. Through our galleries across the nation. Our media presence on television.

And our many like-minded licensees and business partners.