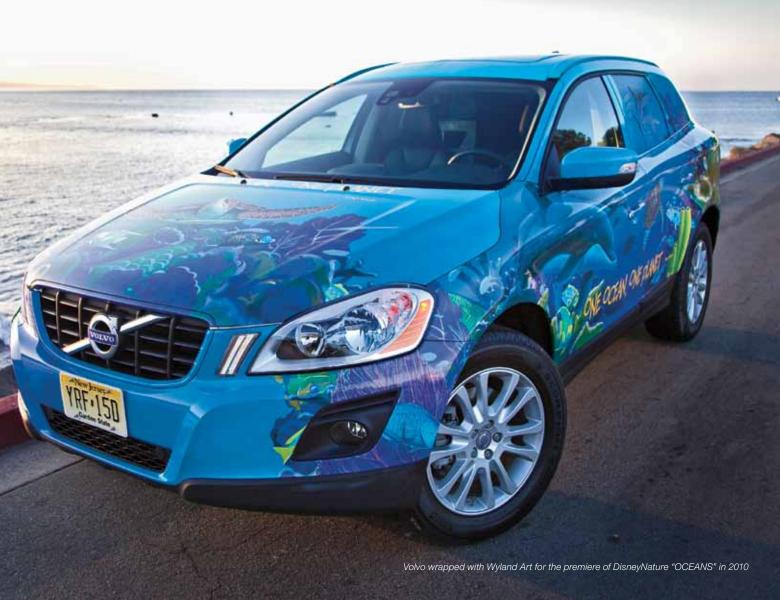

Quality, and the U.S. Department of the Interior. In May 2010, the United Nations released six Wyland images for an international stamp issue celebrating the 50th Anniversary of the Intergovernmental Oceanographic Commission. Corporate partners like Volvo, Toyota, and Disney have all supported the artist's outreach efforts.